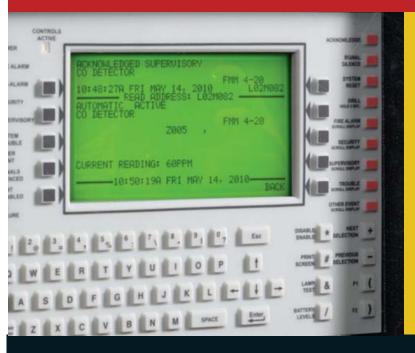

### PROGRAMMABLE EVENT THRESHOLD MAXIMIZES FLEXIBILITY

The FMM-4-20 module is user programmable for up to five different event thresholds, which are based on the concentration level of the gas being monitored. When the gas reaches a designated threshold, the NFS2-3030 system responds by executing the appropriate pre-programmed response. Events can be individually labeled as any one of the following conditions: Fire, Security, Supervisory, Non-Fire Trouble, Pre-Alarm, Non-Fire, and Critical Process.