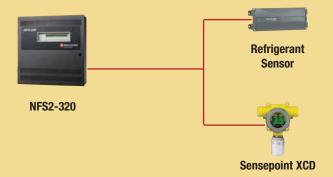

## GAS MONITORING FOR HIGHLY TOXIC AND EXPLOSIVE ATMOSPHERES

Sensepoint XCD makes it simple to monitor and detect hazardous gases for safety and compliance standards. Sensepoint XCD fixed sensors offer comprehensive monitoring of flammable and toxic gas hazards as well as oxygen deficiency in potentially explosive atmospheres, both indoors and out. Special requirements exist for potentially explosive working environments within gas, oil, chemical production as well as dust-filled environments in wood-processing and food industries.