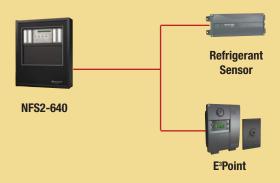

## **Gas Detection Application with NFS2-3030**

### PROGRAMMABLE EVENT THRESHOLD MAXIMIZES FLEXIBILITY

The FMM-4-20 module is user programmable for up to five different event thresholds, which are based on the concentration level of the gas being monitored. When the gas reaches a designated threshold, the NFS2-3030 system responds by executing the appropriate pre-programmed response. Events can be individually labeled as any one of the following conditions: Fire, Security, Supervisory, Non-Fire Trouble, Pre-Alarm, Non-Fire, and Critical Process.