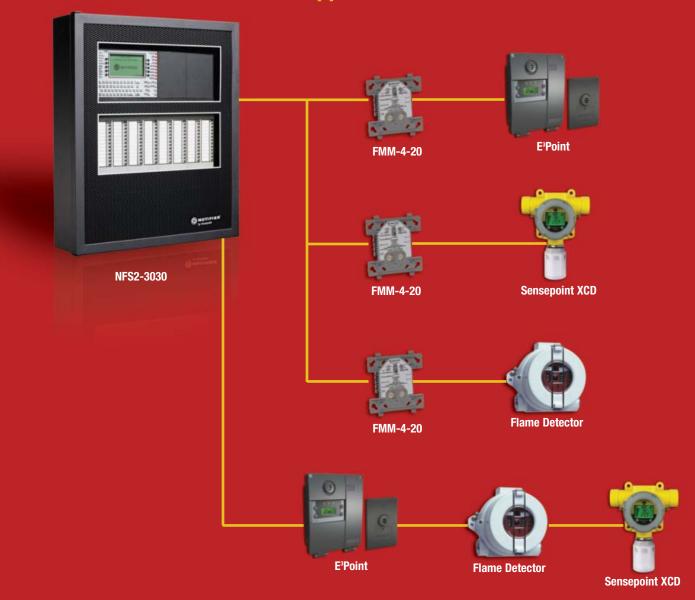

## **Gas Detection Application with NFS2-3030**

### PROGRAMMABLE EVENT THRESHOLD MAXIMIZES FLEXIBILITY

The FMM-4-20 module is user programmable for up to five different event thresholds, which are based on the concentration level of the gas being monitored. When the gas reaches a designated threshold, the NFS2-3030 system responds by executing the appropriate pre-programmed response. Events can be individually labeled as any one of the following conditions: Fire, Security, Supervisory, Non-Fire Trouble, Pre-Alarm, Non-Fire, and Critical Process.