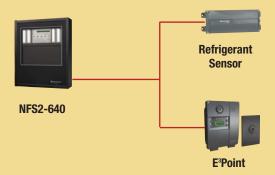

## **Gas Detection Application with NFS2-3030**

### PROGRAMMABLE EVENT THRESHOLD MAXIMIZES FLEXIBILITY

The FMM-4-20 module is user programmable for up to five different event thresholds, which are based on the concentration level of the gas being monitored. When the gas reaches a designated threshold, the NFS2-3030 system responds by executing the appropriate pre-programmed response. Events can be individually labeled as any one of the following conditions: Fire, Security, Supervisory, Non-Fire Trouble, Pre-Alarm, Non-Fire, and Critical Process.