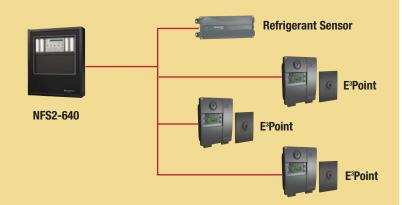

## **Gas Detection Application with NFS2-3030**

### PROGRAMMABLE EVENT THRESHOLD MAXIMIZES FLEXIBILITY

The FMM-4-20 module is user programmable for up to five different event thresholds, which are based on the concentration level of the gas being monitored. When the gas reaches a designated threshold, the NFS2-3030 system responds by executing the appropriate pre-programmed response. Events can be individually labeled as any one of the following conditions: Fire, Security, Supervisory, Non-Fire Trouble, Pre-Alarm, Non-Fire, and Critical Process.