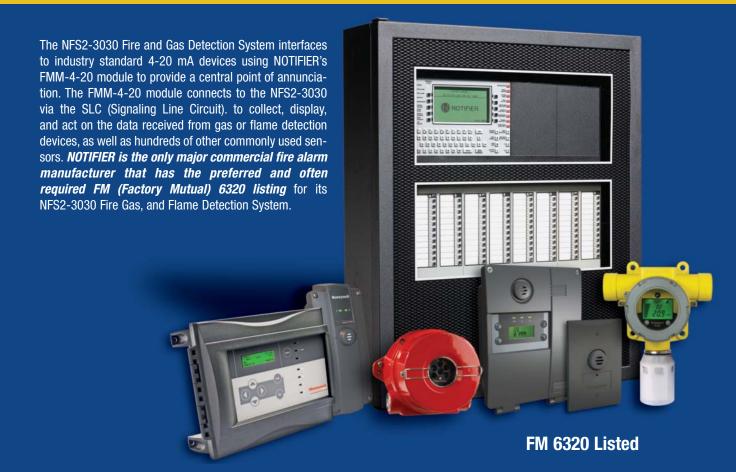

## **Gas Detection Application with NFS2-3030**

### PROGRAMMABLE EVENT THRESHOLD MAXIMIZES FLEXIBILITY

The FMM-4-20 module is user programmable for up to five different event thresholds, which are based on the concentration level of the gas being monitored. When the gas reaches a designated threshold, the NFS2-3030 system responds by executing the appropriate pre-programmed response. Events can be individually labeled as any one of the following conditions: Fire, Security, Supervisory, Non-Fire Trouble, Pre-Alarm, Non-Fire, and Critical Process.