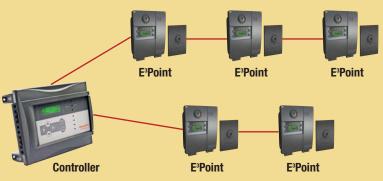

dioxide

#### **Solutions**

- E³Point
- E³Point
- E³Point
- E³Point
- Sensepoint XCD
- VA301EM Series
- E³Point
- E³Point



### **Typical Application**



# **Hotels** and **Motels**

### **Areas of Concern**

- Boiler Rooms
- Water Heaters
- Commercial Kitchens
- Loading Docks
- Battery Charging Areas (Golf Carts, Forklifts, etc.)

### **Gases Monitored**

- Methane
- Carbon monoxide
- Propane
- Refrigerants
- Carbon monoxide
- Nitrogen dioxide
- Hydrogen

### **Solutions**

- E³Point
- E³Point
- E³Point
- VA301EM Series
- E³Point
- E³Point
- E³Point



### **Typical Application**



### **Areas of Concern**

Motor Vehicle Exhaust

### **Gases Monitored**

- Carbon monoxide
- Nitrogen dioxide

### **Solutions**

- E³Point
- E³Point

# **Parking Garages**



### **Typical Application**





## GAS MONITORING FOR HIGHLY TOXIC AND EXPLOSIVE ATMOSPHERES

Sensepoint XCD makes it simple to monitor and detect hazardous gases for safety and compliance standards. Sensepoint XCD fixed sensors offer comprehensive monitoring of flammable and toxic gas hazards as well as oxygen deficiency in potentially explosive atmospheres, both indoors and out. Special requirements exist for potentially explosive working environments within gas, oil, chemical production as well as dust-filled environments in wood-processing and food industries.

## **Gas Detection Application with NFS2-3030**



#### **NOTIFIER WORLD HEADQUARTERS**

12 Clintonville Road Northford, CT 06472 United States of America Tel: 203-484-7161 Fax: 203-484-7118 www.notifier.com

For information on regional office locations th