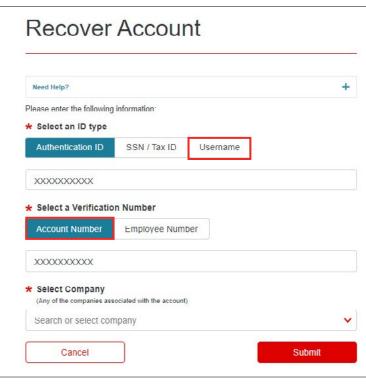

- 1. Go to **shareowneronline.com** and select "Login."
- 2. Select "Having trouble logging in?"

3. Select "Recover Account with Email Verification."

4. Choose "Username" and "Account Number" and enter your current username and account number for adr.com/shareholder. Select a company from your account, then click "Submit."