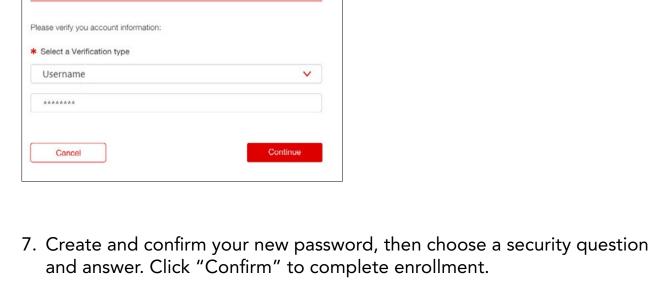

link in the email to continue. 6. Select "Username" as verification type and enter your username. Click "Continue."

5. An email will be sent to your personal email address. Click the temporary

RECOVER ACCOUNT