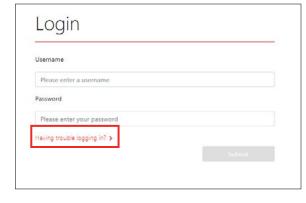

- 1. Go to **shareowneronline.com** and select "Login."
- 2. Select "Having trouble logging in?"

3. Select "Recover Account with Email Verification."

4. Choose "Username" and "Account Number" and enter your current username and account number for adr.com/shareholder. Select a company from your account, then click "Submit."