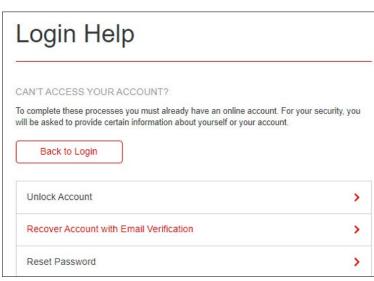

- 1. Go to **shareowneronline.com** and select "Login."
- 2. Select "Having trouble logging in?"

3. Select "Recover Account with Email Verification."

4. Choose "Username" and "Account Number" and enter your current username and account number for adr.com/shareholder. Select a company from your account, then click "Submit."