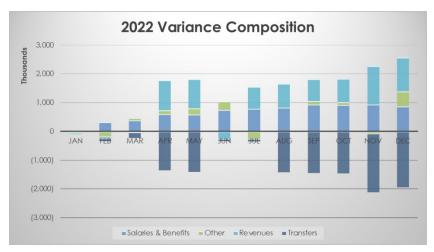

At December 31 (Q4), the library was under budget for the year by \$626K (Q3: \$379K). This is due to expenditures that were lower than budget by \$1.39M (mainly in salaries and benefits) and revenues which were higher than budget by \$1.18M (mainly from donations), partially offset by transfers to reserves (for donations received) that were higher than budget by \$1.95M.