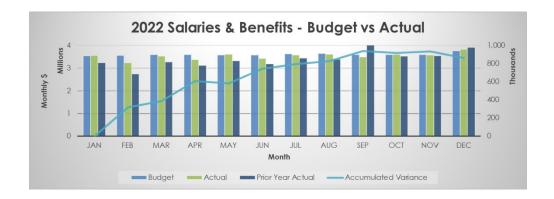

#### Salaries & Benefits

Salaries and benefits were under budget by \$865K (Q3: \$939K). There was a positive variance in full-time and fringe benefits, partially offset by sick and training replacement costs which were higher than budgeted, along with hourly and part-time staff costs which were above budget due to hourly and part-time staff temporarily filling full-time positions.

We spent above budget on training costs in the last quarter of 2022, as we recruited and on-boarded a large number of new staff into the library system, following a period of very low recruitment and training since COVID began to affect VPL in Q1 2020.