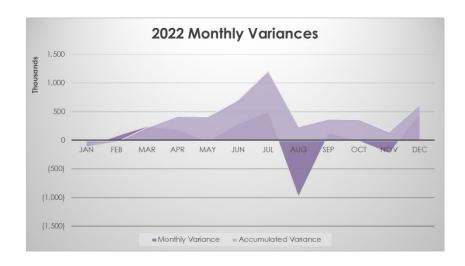

At December 31 (Q4), the library was under budget for the year by \$626K (Q3: \$379K). This is due to expenditures that were lower than budget by \$1.39M (mainly in salaries and benefits) and revenues which were higher than budget by \$1.18M (mainly from donations), partially offset by transfers to reserves (for donations received) that were higher than budget by \$1.95M.

At the end of 2022, the library had spent 98.8% of its annual operating budget.

DOC/2023/037957 Page 2 of 12