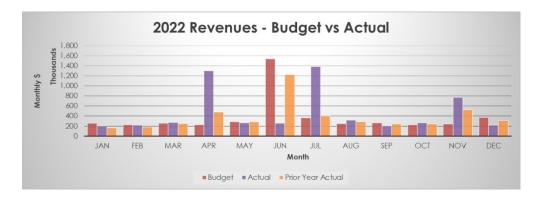

#### **YTD REVENUES**

Overall, YTD revenues are higher than budget by \$1.18M (Q3: \$769K).

➤ Program Fees: Program fees were under budget by \$204K (Q3: \$114K). Photocopier, holds, fines, subscription cards, sale of goods and lost book charge revenues were all lower than budgeted.

Cost Recoveries, Grants & Donations: Above budget by \$1.28M (Q3: \$835K)

DOC/2023/037957 Page 3 of 12

- This is mainly due to the receipt of donations of \$1.6M from the Vancouver Public Library Foundation. The amount and timing of donations that will be received in a year is difficult to accurately predict, thus there will be fluctuations between budget and actual throughout the year.
- o Provincial and InterLINK funding is under budget by \$163K. Annual Provincial funding of \$1.24M (Budget: \$1.32M) was received in July, and annual InterLINK funding of \$53K (Budget: \$140K) was received in August. InterLINK revenue continues to be lower than in prior years, which appears to be due to changes in borrowing behaviour as a result of changes in commuting patterns during COVID that have not returned to 2019 patterns.
- Rental, Lease & Other: These revenues are above budget by \$110K (Q3: \$49K). Rental, event and filming revenues are lower than budgeted, offset by higher than budgeted InfoAction (our fee-based research service) revenues.