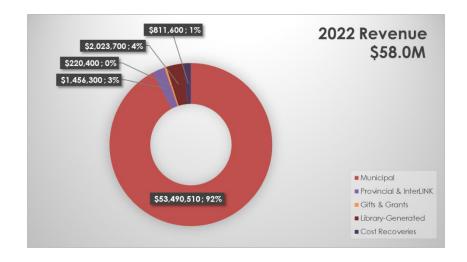

#### **SUMMARY**

The total VPL expenditure and transfer budget for 2022 was \$58.0M. These expenditures and transfers were funded by budgeted revenues of \$4.51M, and City funding of \$53.49M. Salaries and Benefits, at \$43.3M, accounted for 75% of our expenses.

#### **YTD REVENUES**

Overall, YTD revenues are higher than budget by \$1.18M (Q3: \$769K).

➤ Program Fees: Program fees were under budget by \$204K (Q3: \$114K). Photocopier, holds, fines, subscription cards, sale of goods and lost book charge revenues were all lower than budgeted.

Cost Recoveries, Grants & Donations: Above budget by \$1.28M (Q3: \$835K)

DOC/2023/037957 Page 3 of 12

- This is mainly due to the receipt of donations of \$1.6M from the Vancouver Public Library Foundation. The amount and timing of donations that will be received in a year is difficult to accurately predict, thus there will be fluctuations between budget and actual throughout the year.
- o Provincial and InterLINK funding is under budget by \$163K. Annual Provincial funding of \$1.24M (Budget: \$1.32M) was received in July, and annual InterLINK funding of \$53K (Budget: \$140K) was received in August. InterLINK revenue continues to be lower than in prior years, which appears to be due to changes in borrowing behaviour as a result of changes in commuting patterns during COVID that have not returned to 2019 patterns.
- Rental, Lease & Other: These revenues are above budget by \$110K (Q3: \$49K). Rental, event and filming revenues are lower than budgeted, offset by higher than budgeted InfoAction (our fee-based research service) revenues.