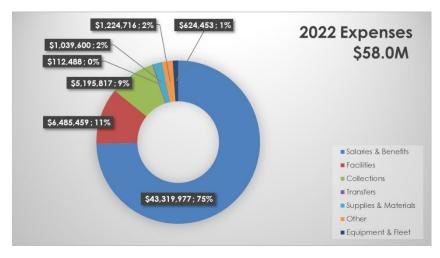

#### **SUMMARY**

The total VPL expenditure and transfer budget for 2022 was \$58.0M. These expenditures and transfers were funded by budgeted revenues of \$4.51M, and City funding of \$53.49M. Salaries and Benefits, at \$43.3M, accounted for 75% of our expenses.

#### Salaries & Benefits

Salaries and benefits were under budget by \$865K (Q3: \$939K). There was a positive variance in full-time and fringe benefits, partially offset by sick and training replacement costs which were higher than budgeted, along with hourly and part-time staff costs which were above budget due to hourly and part-time staff temporarily filling full-time positions.

#### Books & Publications

Expenditures on books and publications was on budget at year-end, at \$5.2M.

#### Operating & Maintenance

- Building occupancy/facilities expenses were under budget at year-end by \$319K (Q3: \$111K). This was mostly related to internal allocations. Internal allocations are the costs for Library Square maintenance which are transferred from the City these costs were under budget by \$197K (Q3: \$93K). The variance is a result of reduced expenditures for janitorial, maintenance, elevators, escalators, etc. Contract services, which are included in Professional Fees, are related to maintenance costs for Library Square.
- Professional fees were above budget, and relate to consulting costs for VPL's Equity, Diversity and Inclusion work (Goal 4.2 of the 2020-2025 Strategic Plan), and to conduct the public survey, as well as for Library Square contracted maintenance services, which are offset in lower building occupancy & maintenance costs and internal allocations.
- Equipment and fleet costs were above budget, primarily due to systems-related maintenance and licensing agreements for software.
- Other expenses and supplies and materials (excluding books & publications) were under budget for the year, primarily due to reduced in-person programs, and the reduction of costs associated with the delivery of these programs.