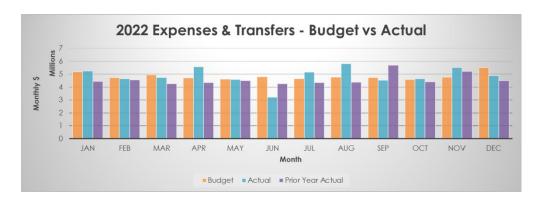

#### YTD EXPENDITURES & TRANSFERS

#### Books & Publications

Expenditures on books and publications was on budget at year-end, at \$5.2M.

#### Operating & Maintenance

- Building occupancy/facilities expenses were under budget at year-end by \$319K (Q3: \$111K). This was mostly related to internal allocations. Internal allocations are the costs for Library Square maintenance which are transferred from the City these costs were under budget by \$197K (Q3: \$93K). The variance is a result of reduced expenditures for janitorial, maintenance, elevators, escalators, etc. Contract services, which are included in Professional Fees, are related to maintenance costs for Library Square.
- Professional fees were above budget, and relate to consulting costs for VPL's Equity, Diversity and Inclusion work (Goal 4.2 of the 2020-2025 Strategic Plan), and to conduct the public survey, as well as for Library Square contracted maintenance services, which are offset in lower building occupancy & maintenance costs and internal allocations.
- Equipment and fleet costs were above budget, primarily due to systems-related maintenance and licensing agreements for software.
- Other expenses and supplies and materials (excluding books & publications) were under budget for the year, primarily due to reduced in-person programs, and the reduction of costs associated with the delivery of these programs.